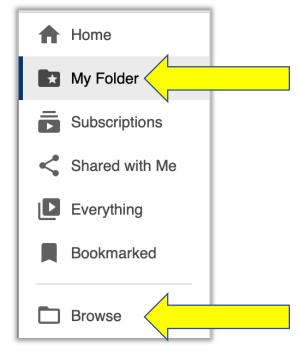

Locating "My Folder": Login to sandiego.hosted.panopto.com with your USDOne login. Your "My Folder" is your personal folder and you will always have access to those videos.

Locating Other Folders: You can find Panopto course folders from Blackboard under the "Browse" tab.